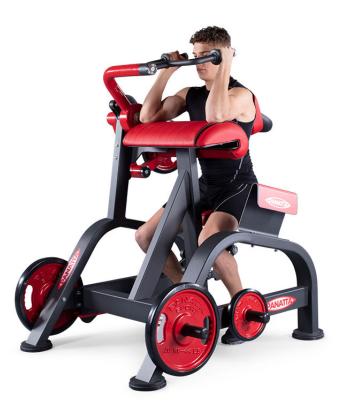

# TRICEPS MACHINE / 1FW152

The Triceps Machine is aimed to the isolation of the triceps muscles. It stands out for:

- · gas assisted seat with height adjustment;
- articulated handle with adapted system;
- · physiological load curve with levers system;
- rear support for the back with gas assisted automatic regulation;
- · counterweight to reset the empty space of the exercise lever.

Optional:

• 3 additional weight holders.

## **TECHNICAL SPECIFICATIONS**

| Width       | 140 cm |
|-------------|--------|
| Length      | 140 cm |
| Height      | 155 cm |
| Weight      | 175 Kg |
| Max. Weight | 110 Kg |