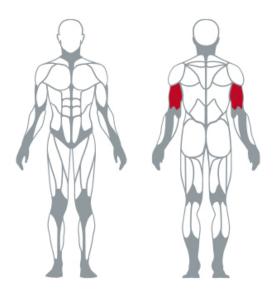

# TRICEPS MACHINE / 1FW152



The Triceps Machine is aimed to the isolation of the triceps muscles. It stands out for:

- · gas assisted seat with height adjustment;
- articulated handle with adapted system;
- · physiological load curve with levers system;
- rear support for the back with gas assisted automatic regulation;
- · counterweight to reset the empty space of the exercise lever.

Optional:

• 3 additional weight holders.

## MUSCLES



## **TECHNICAL SPECIFICATIONS**

| Width       | 140 cm |
|-------------|--------|
| Length      | 140 cm |
| Height      | 155 cm |
| Weight      | 175 Kg |
| Max. Weight | 110 Kg |

### PANATTA srl

Via Madonna della Fonte 3/c - 62021 Apiro (MC) Italy T. +39 0733 611824 - F. +39 0733 611777 www.panattasport.com - info@panattasport.com

Panatta® reserves the right to modify its products and documentation at any time without prior notice. All Panatta® brand and patents are owned by Panatta s.r.l. in Italy and abroad. Panatta © Copyright. Panatta® si riserva il diritto di modificare i prodotti e la documentazione senza obbligo di preavviso. I marchi ed i brevetti Panatta® sono di proprietà della Panatta s.r.l. in Italia e all'estero. © Copyright Panatta.

The accessories (dumbells, discs