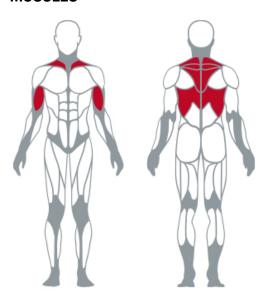

## **SUPER POWER ROW / 1FW102**



The Super Power Row is specific for training the central part of the back, especially for the development of muscle thickness in this body area. It stands out for:

- SEAT WITH GAS-ASSISTED HEIGHT ADJUSTMENT;
- INDEPENDENT LEVERS FOR MONO-LATERAL OR BILATERAL EXERCISE;
- PHYSIOLOGICAL LOAD CURVE WITH LEVERS SYSTEM;
- STANDARD ROTATING HANDGRIPS FOR A MORE NEUTRAL GRIP THAT CAN VARY ALSO DURING THE MOVEMENT;
- LEVERS FOR PHYSIOLOGICAL STARTING MOVEMENT;
- CENTRAL FIXED HANDLE TO STABILIZE THE BODY DURING THE MONO LATERAL EXERCISE.

## **Optional**

• 6 ADDITIONAL WEIGHT HOLDERS.

## **MUSCLES**



## **TECHNICAL SPECIFICATIONS**

| Width       | 150 cm |
|-------------|--------|
| Length      | 155 cm |
| Height      | 190 cm |
| Weight      | 220 Kg |
| Max. Weight | 270 Kg |

PANATTA srl 25/3/2021

Via Madonna della Fonte 3/c - 62021 Apiro (MC) Italy T. +39 0733 611824 - F. +39 0733 611777 www.panattasport.com - info@panattasport.com

Panatta® reserves the right to modify its products and documentation at any time without prior notice. All Panatta® brand and patents are owned by Panatta s.r.l. in Italy and abroad. Panatta © Copyright.

Panatta® si riserva il diritto di modificare i prodotti e la documentazione senza obbligo di preavviso. I marchi ed i brevetti Panatta® sono di proprietà della Panatta s.r.l. in Italia e all'estero. © Copyright Panatta.

The accessories (dumbells,