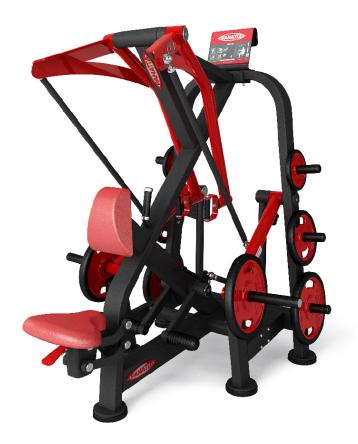

## **SUPER POWER ROW / 1FW102**

The Super Power Row is specific for training the central part of the back, especially for the development of muscle thickness in this body area. It stands out for:

- SEAT WITH GAS-ASSISTED HEIGHT ADJUSTMENT;
- INDEPENDENT LEVERS FOR MONO-LATERAL OR BILATERAL EXERCISE;
- PHYSIOLOGICAL LOAD CURVE WITH LEVERS SYSTEM;
- STANDARD ROTATING HANDGRIPS FOR A MORE NEUTRAL GRIP THAT CAN VARY ALSO DURING THE MOVEMENT;
- LEVERS FOR PHYSIOLOGICAL STARTING MOVEMENT;
- CENTRAL FIXED HANDLE TO STABILIZE THE BODY DURING THE MONO LATERAL EXERCISE.

## **Optional**

• 6 ADDITIONAL WEIGHT HOLDERS.