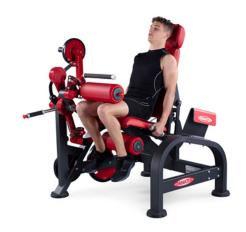

# **SEATED LEG CURLING / 1FW183**

The Seated Leg Curling is aimed to the isolation of the hamstrings muscles in a sitting position. It stands for:

- gas assisted backrest adjustable in height
- · physiological load curve with levers system;
- adjustable thrust rollers;
- upper roller to place the tighs in the physiological correct position and adjustable in height;
- · counterweights to reset the empty weight of the exercise levers;
- adjustable starting angle;
- · handle for easy starting system.