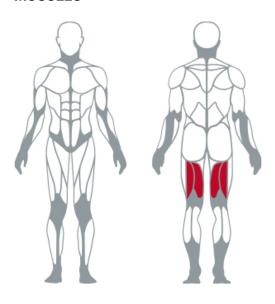

# **SEATED LEG CURLING / 1FW183**



The Seated Leg Curling is aimed to the isolation of the hamstrings muscles in a sitting position. It stands for:

- gas assisted backrest adjustable in height
- · physiological load curve with levers system;
- adjustable thrust rollers;
- upper roller to place the tighs in the physiological correct position and adjustable in height;
- · counterweights to reset the empty weight of the exercise levers;
- adjustable starting angle;
- · handle for easy starting system.

## Optional:

• 2 additional weight holders.

#### **MUSCLES**



# **TECHNICAL SPECIFICATIONS**

| Width       | 150 cm |
|-------------|--------|
| Length      | 135 cm |
| Height      | 150 cm |
| Weight      | 180 Kg |
| Max. Weight | 110 Kg |

## **TRAINING**





PANATTA srl 26/3/2021

Via Madonna della Fonte 3/c - 62021 Apiro (MC) Italy T. +39 0733 611824 - F. +39 0733 611777 www.panattasport.com - info@panattasport.com

Panatta® reserves the right to modify its products and documentation at any time without prior notice. All Panatta® brand and patents are owned by Panatta s.r.l. in Italy and abroad. Panatta © Copyright.

Panatta® si riserva il diritto di modificare i prodotti e la documentazione senza obbligo di preavviso. I marchi ed i brevetti Panatta® sono di proprietà della Panatta s.r.l. in Italia e all'estero. © Copyright Panatta.