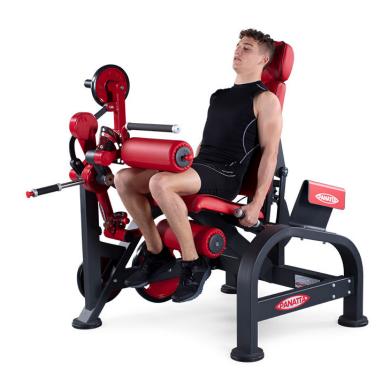

# **SEATED LEG CURLING / 1FW183**

The Seated Leg Curling is aimed to the isolation of the hamstrings muscles in a sitting position. It stands for:

- gas assisted backrest adjustable in height
- · physiological load curve with levers system;
- adjustable thrust rollers;
- upper roller to place the tighs in the physiological correct position and adjustable in height;
- · counterweights to reset the empty weight of the exercise levers;
- adjustable starting angle;
- · handle for easy starting system.