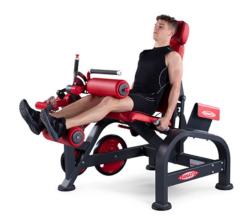

# **SEATED LEG CURLING / 1FW183**

The Seated Leg Curling is aimed to the isolation of the hamstrings muscles in a sitting position. It stands for:

- gas assisted backrest adjustable in height
- · physiological load curve with levers system;
- adjustable thrust rollers;
- upper roller to place the tighs in the physiological correct position and adjustable in height;
- · counterweights to reset the empty weight of the exercise levers;
- adjustable starting angle;
- · handle for easy starting system.