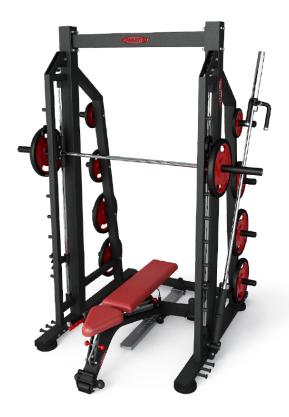

# OLYMPIC SMITH MACHINE COUNTERBALANCED / 1FW520

The Olympic Smith Machine Counterbalanced is suitable for total body with the maximum safety. Main features:

- COUNTERBALANCE TO RESET THE EMPTY WEIGHT OF THE SWITCHABLE WEIGHT;
- TRACK WITH HORIZONTAL ADJUSTMENT;
- HEIGHT ADJUSTABLE SAFETY STOPPERS;
- HOOKS FOR ELASTIC BANDS.

### Optional

- FULLY ADJUSTABLE BENCH SPECIAL KIT;
- POWER JOINT;
- T-BAR ROW HANDLE;
- 8 ADDITIONAL WEIGHT HOLDERS.

## **TECHNICAL SPECIFICATIONS**

| Width       | 145 cm |
|-------------|--------|
| Length      | 155 cm |
| Height      | 250 cm |
| Weight      | 200 Kg |
| Max. Weight | 310 Kg |

The accessories (dumbells, discs and barbells) are always placed as decorum therefore not included in the machine.