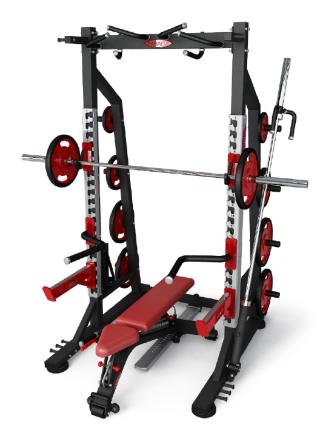

# OLYMPIC HALF RACK / 1FW534

The Olympic Half Rack is suitable for total body with the maximum safety level. It stands out for:

- HEIGHT ADJUSTABLE BARBELL SUPPORTS;
- HEIGHT ADJUSTABLE SAFETY STOPS;
- PULL-UP BARS WITH MULTIPLE HANDGRIPS;
- HOOKS FOR ELASTIC BANDS.

### Optional

- FULLY ADJUSTABLE BENCH SPECIAL KIT;
- DIPS BARS;
- POWER JOINT;
- T-BAR ROW HANDLE;
- 8 ADDITIONAL WEIGHT HOLDERS