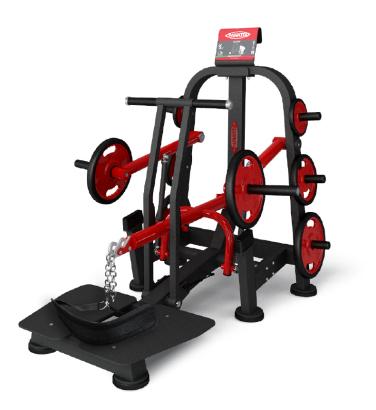

# BELT SQUAT / 1FW095

The Belt Squat is the ideal solution for complete workout on all the thighs muscles. It stands out for:

- PHYSIOLOGICAL LOAD CURVE WITH LEVERS;
- WIDE PUSHING PLATFORMS;
- EASY STARTING SYSTEM;
- CENTRAL-HORIZONTAL SUPPORT HANDLE FOR POSSIBLE HANDS SUPPORT DURING THE EXERCISE;
- EXERCISE BELT INCLUDED.

# Optional

• 6 ADDITIONAL WEIGHT HOLDERS

The accessories (dumbells, discs and barbells) are always placed as decorum therefore not included in the machine.