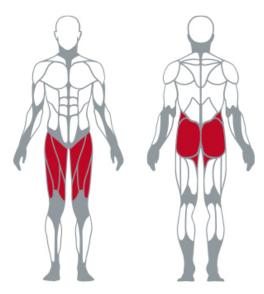

# BELT SQUAT / 1FW095



The Belt Squat is the ideal solution for complete workout on all the thighs muscles. It stands out for:

- PHYSIOLOGICAL LOAD CURVE WITH LEVERS;
- WIDE PUSHING PLATFORMS;
- EASY STARTING SYSTEM;
- CENTRAL-HORIZONTAL SUPPORT HANDLE FOR POSSIBLE HANDS SUPPORT DURING THE EXERCISE;
- EXERCISE BELT INCLUDED.

# Optional

• 6 ADDITIONAL WEIGHT HOLDERS

### MUSCLES



# **TECHNICAL SPECIFICATIONS**

| Width       | 150 cm |
|-------------|--------|
| Length      | 165 cm |
| Height      | 165 cm |
| Weight      | 200 Kg |
| Max. Weight | 270 Kg |

## TRAINING



#### PANATTA srl

Via Madonna della Fonte 3/c - 62021 Apiro (MC) Italy T. +39 0733 611824 - F. +39 0733 611777 www.panattasport.com - info@panattasport.com 25/3/2021

Panatta® reserves the right to modify its products and documentation at any time without prior notice. All Panatta® brand and patents are owned by Panatta s.r.l. in Italy and abroad. Panatta © Copyright.

Panatta® si riserva il diritto di modificare i prodotti e la documentazione senza obbligo di preavviso. I marchi ed i brevetti Panatta® sono di proprietà della Panatta s.r.l. in Italia e all'estero. © Copyright Panatta.

The acc