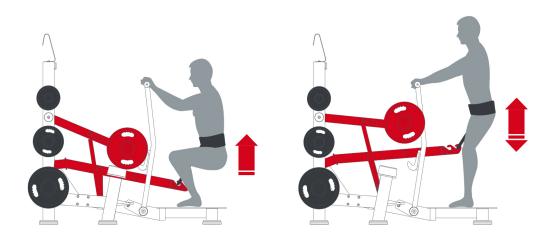

# BELT SQUAT / 1FW095



The Belt Squat is the ideal solution for complete workout on all the thighs muscles. It stands out for:

- PHYSIOLOGICAL LOAD CURVE WITH LEVERS;
- WIDE PUSHING PLATFORMS;
- EASY STARTING SYSTEM;
- CENTRAL-HORIZONTAL SUPPORT HANDLE FOR POSSIBLE HANDS SUPPORT DURING THE EXERCISE;
- EXERCISE BELT INCLUDED.

# Optional

• 6 ADDITIONAL WEIGHT HOLDERS

### MUSCLES



# **TECHNICAL SPECIFICATIONS**

| Width       | 150 cm |
|-------------|--------|
| Length      | 165 cm |
| Height      | 165 cm |
| Weight      | 200 Kg |
| Max. Weight | 270 Kg |

## TRAINING



#### PANATTA srl

Via Madonna della Fonte 3/c - 62021 Apiro (MC) Italy T. +39 0733 611824 - F. +39 0733 611777 www.panattasport.com - info@panattasport.com 25/3/2021

Panatta® reserves the right to modify its products and documentation at any time without prior notice. All Panatta® brand and patents are owned by Panatta s.r.l. in Italy and abroad. Panatta © Copyright.

Panatta® si riserva il diritto di modificare i prodotti e la documentazione senza obbligo di preavviso. I marchi ed i brevetti Panatta® sono di proprietà della Panatta s.r.l. in Italia e all'estero. © Copyright Panatta.

The accessories (dumbells, discs and barbells) are always placed as decorum therefore not included in the machine.